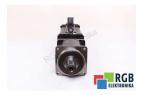

## Repair PSF722 EPH07/22/15 CM112L/BRD/KTY/AK0H/SB50 SEW EURODRIVE

We will repair every SEW EURODRIVE device. If you cannot find the device that interests you, please contact us. We collect the devices **free of charge** via a courier or in person, thanks to which we are able to carry out the repair within several hours. We will diagnose your equipment **for free**, and if you do not decide on our service, you will not incur any costs. We offer **24 months warranty** for all completed repairs. We are available 24/7, also at weekends and on holidays. **Call us 24/7**: +48 71 750 09 77 and receive immediate help.

## SPECIFICATIONS

| MANUFACTURER | SEW EURODRIVE                                  |  |
|--------------|------------------------------------------------|--|
| MODEL        | PSF722 EPH07/22/15<br>CM112L/BRD/KTY/AK0H/SB50 |  |
| CATEGORY     | AC and DC motors                               |  |
| WEIGHT       | 100.0 kg                                       |  |